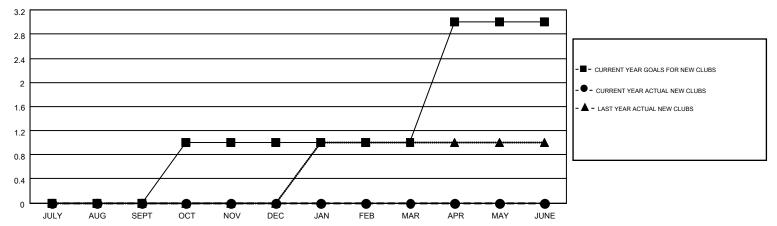

## MONTHLY MEMBERSHIP PROGRESS REPORT

Multiple District 17

LINGTHE FINOGRESS REPOR

Results as of: 7/31/2016

LOCATION: KANSAS

GMT: KENNETH SCHWOLS

GMT CA 1

|               |                  | Clubs             |                  |                  | Members  RESULTS FOR 2016-2017 |                    |                                        |                    |                  |
|---------------|------------------|-------------------|------------------|------------------|--------------------------------|--------------------|----------------------------------------|--------------------|------------------|
|               | RESUL            | LTS FOR 2016-2017 |                  |                  |                                |                    |                                        |                    |                  |
| QUARTER       | NEW CLUB<br>GOAL | NEW CLUBS         | DROPPED<br>CLUBS | NET<br>GAIN/LOSS | QUARTER                        | NEW MEMBER<br>GOAL | CHARTER AND<br>NEW<br>MEMBERS<br>ADDED | DROPPED<br>MEMBERS | NET<br>GAIN/LOSS |
| JULY/AUG/SEPT | 0                | 0                 | 1                | -1               | JULY/AUG/SEPT                  | -10                | 28                                     | 73                 | -45              |
| OCT/NOV/DEC   | 1                | 0                 | 0                | 0                | OCT/NOV/DEC                    | 55                 | 0                                      | 0                  | 0                |
| JAN/FEB/MAR   | 0                | 0                 | 0                | 0                | JAN/FEB/MAR                    | 25                 | 0                                      | 0                  | 0                |
| APR/MAY/JUNE  | 2                | 0                 | 0                | 0                | APR/MAY/JUNE                   | 36                 | 0                                      | 0                  | 0                |

## GOALS AND ACTUAL NEW CLUBS CUMULATIVE

| DROPPED CLUBS: 1  DROPPED MEMBERS |    | 17 CLUBS OF 245 ADDED 1 OR MORE NEW MEMBERS | GENDER DISTRIBUTION  MALE 3,811 (73.71%)  FEMALE 1,359 (26.29%) |       |  |
|-----------------------------------|----|---------------------------------------------|-----------------------------------------------------------------|-------|--|
| DECEASED                          | 8  | CLICK HERE FOR HEALTH                       | FAMILY UNIT MEMBERS                                             | 1,065 |  |
| CLUB CANCELLED                    | 9  | ASSESSMENT DATA                             |                                                                 | •     |  |
| OTHER                             | 56 |                                             | HEAD OF HOUSEHOLD                                               | 524   |  |
| TOTAL                             | 73 |                                             | NON-HEAD OF HOUSEHOLD                                           | 541   |  |