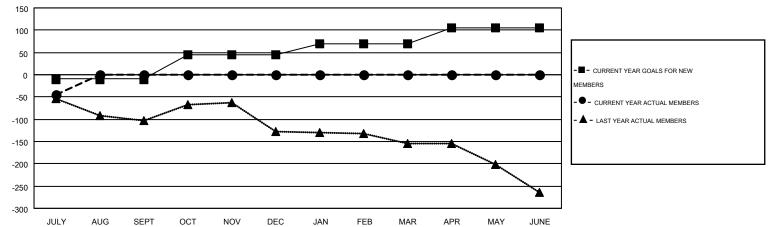

## MONTHLY MEMBERSHIP PROGRESS REPORT

Multiple District 17

LINGTHE FINOGRESS REPOR

Results as of: 7/31/2016

LOCATION: KANSAS

GMT: KENNETH SCHWOLS

GMT CA 1

|               |                  | Clubs             |                  |                  | Members  RESULTS FOR 2016-2017 |                    |                                        |                    |                  |
|---------------|------------------|-------------------|------------------|------------------|--------------------------------|--------------------|----------------------------------------|--------------------|------------------|
|               | RESUL            | LTS FOR 2016-2017 |                  |                  |                                |                    |                                        |                    |                  |
| QUARTER       | NEW CLUB<br>GOAL | NEW CLUBS         | DROPPED<br>CLUBS | NET<br>GAIN/LOSS | QUARTER                        | NEW MEMBER<br>GOAL | CHARTER AND<br>NEW<br>MEMBERS<br>ADDED | DROPPED<br>MEMBERS | NET<br>GAIN/LOSS |
| JULY/AUG/SEPT | 0                | 0                 | 1                | -1               | JULY/AUG/SEPT                  | -10                | 28                                     | 73                 | -45              |
| OCT/NOV/DEC   | 1                | 0                 | 0                | 0                | OCT/NOV/DEC                    | 55                 | 0                                      | 0                  | 0                |
| JAN/FEB/MAR   | 0                | 0                 | 0                | 0                | JAN/FEB/MAR                    | 25                 | 0                                      | 0                  | 0                |
| APR/MAY/JUNE  | 2                | 0                 | 0                | 0                | APR/MAY/JUNE                   | 36                 | 0                                      | 0                  | 0                |

## GOALS AND ACTUAL NEW CLUBS CUMULATIVE

| DROPPED CLUBS: 1  DROPPED MEMBERS |    | 17 CLUBS OF 245 ADDED 1 OR MORE NEW MEMBERS | GENDER DISTRIBUTION  MALE 3,811 (73.71%)  FEMALE 1,359 (26.29%) |       |  |
|-----------------------------------|----|---------------------------------------------|-----------------------------------------------------------------|-------|--|
| DECEASED                          | 8  | CLICK HERE FOR HEALTH                       | FAMILY UNIT MEMBERS                                             | 1,065 |  |
| CLUB CANCELLED                    | 9  | ASSESSMENT DATA                             |                                                                 | •     |  |
| OTHER                             | 56 |                                             | HEAD OF HOUSEHOLD                                               | 524   |  |
| TOTAL                             | 73 |                                             | NON-HEAD OF HOUSEHOLD                                           | 541   |  |